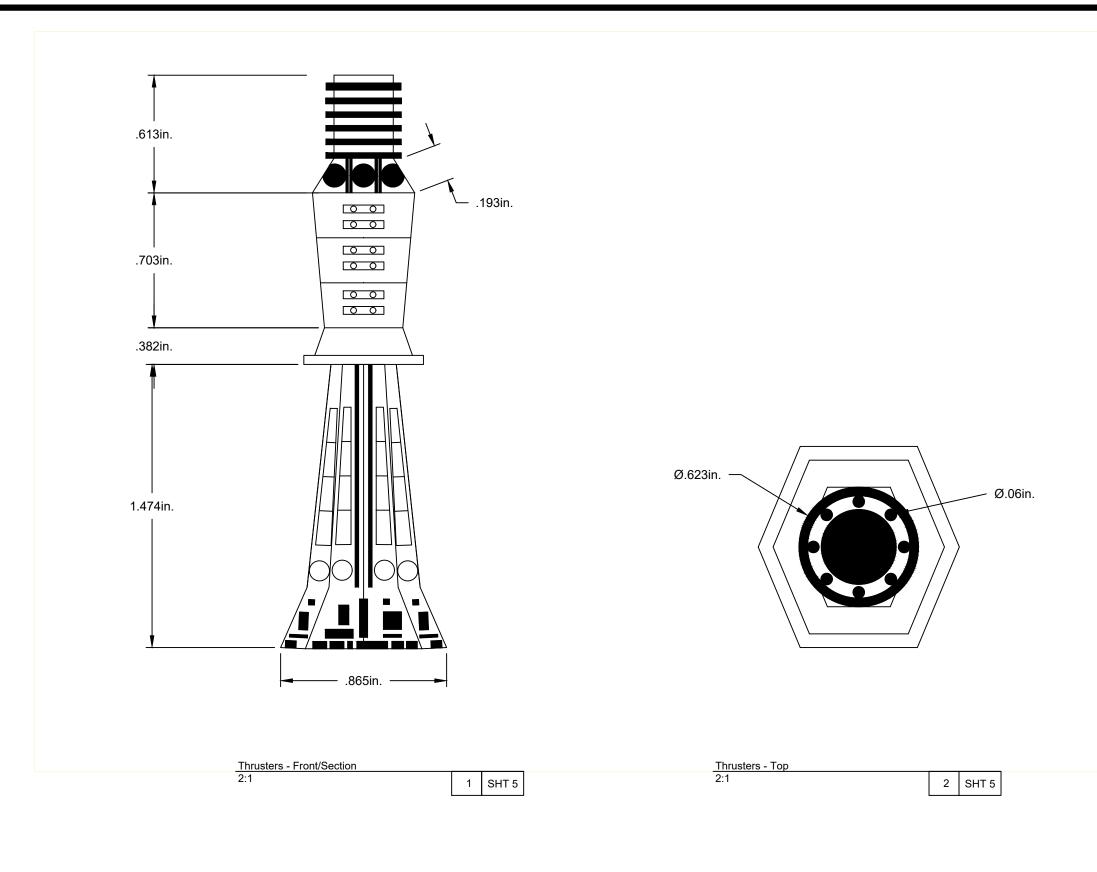

ON NOVEL BY
 Arthur C Clarke

 PRODUCED BY
 Stanley Kubrick Productions

 MODEL DESIGN BY
 MOEBIUS MODELS

 DRAFTSMAN
 OMAR MADKOUR

## 2001: A SPACE ODYSSEY

PROJECT TITLE

Discovery One Spaceship

SHEET TITLE

Cargo

DATE

November 19, 2018

**REVISION DATE** 

Monday, December 17, 2018

SHEET SCALE

2:1

SHEET NUMBER

3

SHEET SET

DISCOVERYONE\_OMADKOUR\_ACAD\_FALL18



# MOVIE TITLE 2001: A Space Odyssey DIRECTED BY Stanley Kubrick BASED ON NOVEL BY Arthur C Clarke PRODUCED BY Stanley Kubrick Productions MODEL DESIGN BY MOEBIUS MODELS DRAFTSMAN OMAR MADKOUR 2001: A SPACE ODYSSEY PROJECT TITLE Discovery One Spaceship SHEET TITLE Engine DATE November 19, 2018 **REVISION DATE** Monday, December 17, 2018 SHEET SCALE 6"=1'-0" SHEET NUMBER 4 SHEET SET DISCOVERYONE\_OMADKOUR\_ACAD\_FALL18



Build 3 pieces