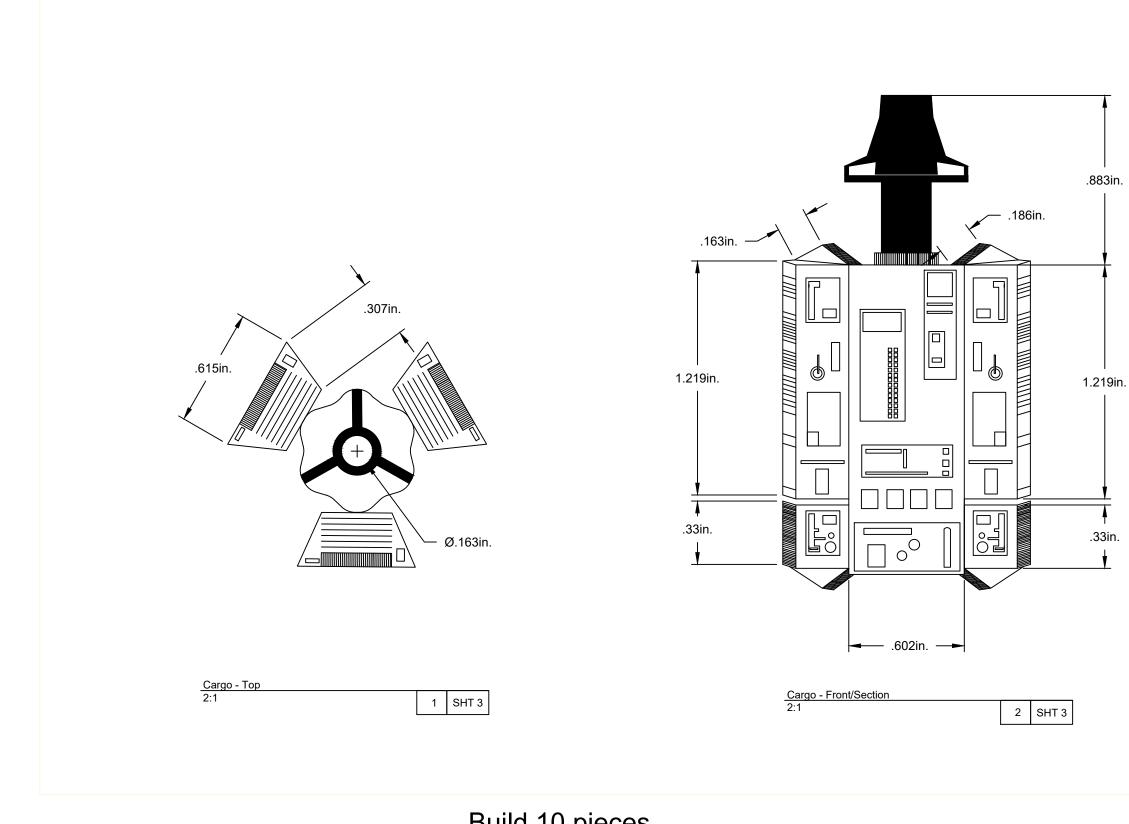

Build 10 pieces

 MOVIE TITLE
 2001: A Space Odyssey

 DIRECTED BY
 Stanley Kubrick

 BASED ON NOVEL BY
 Arthur C Clarke

 PRODUCED BY
 Stanley Kubrick Productions

 MODEL DESIGN BY
 MOEBIUS MODELS

 DRAFTSMAN
 OMAR MADKOUR

## 2001: A SPACE ODYSSEY

PROJECT TITLE

Discovery One Spaceship

SHEET TITLE

Cargo

DATE

November 19, 2018

**REVISION DATE** 

Monday, December 17, 2018

SHEET SCALE

2:1

SHEET NUMBER

3

SHEET SET

DISCOVERYONE\_OMADKOUR\_ACAD\_FALL18