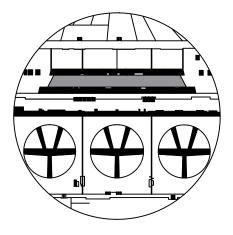

This Packet presents the Discovery One model by MOEBIUS Models

| Command Sphere - Front |   |       |  |
|------------------------|---|-------|--|
| 6" = 1'-0"             | 1 | SHT 2 |  |

| Command Sphere - Top |   |       |
|----------------------|---|-------|
| 6" = 1'-0"           | 2 | SHT 2 |