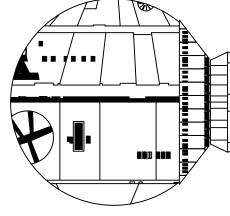

This Packet presents the Discovery One model by MOEBIUS Models

| Command Sphere - Front |   |       |  |
|------------------------|---|-------|--|
| 6" = 1'-0"             | 1 | SHT 2 |  |

| Command Sphere - Top |   |       |
|----------------------|---|-------|
| 6" = 1'-0"           | 2 | SHT 2 |