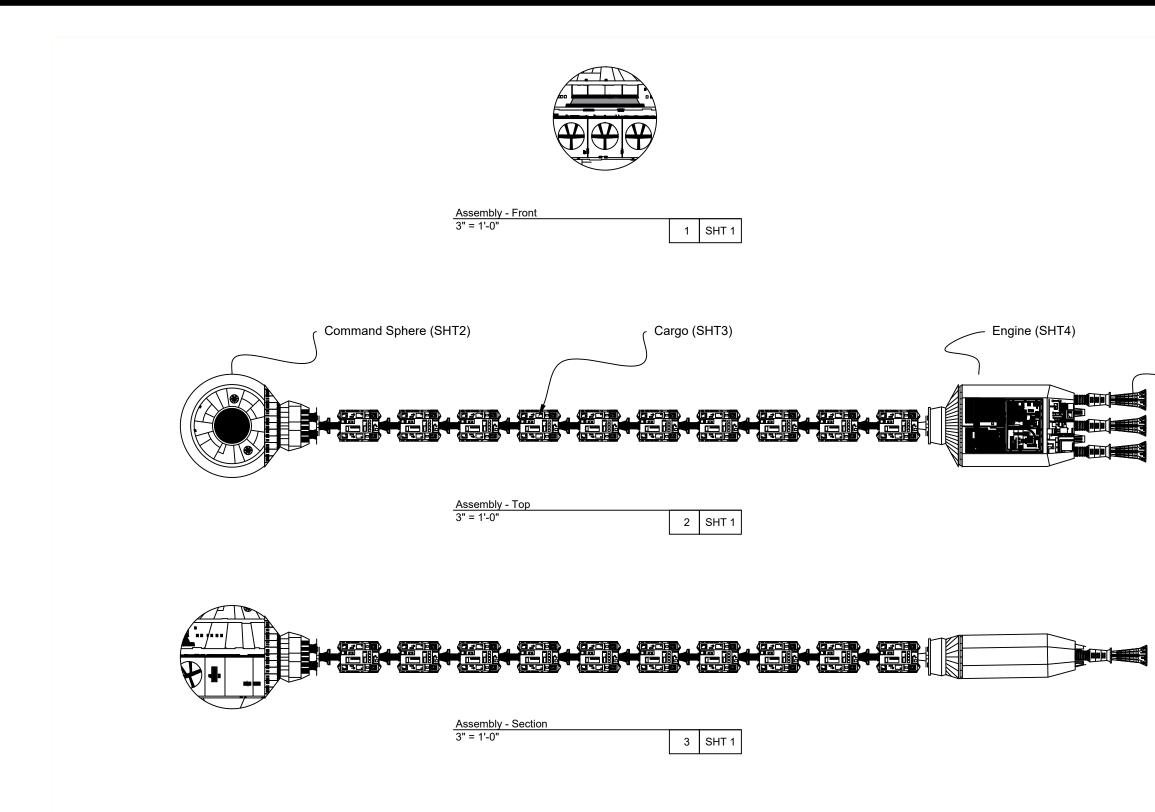

This Packet presents the Discovery One model by MOEBIUS Models

| Command Sphere - Front |   |       |  |
|------------------------|---|-------|--|
| 6" = 1'-0"             | 1 | SHT 2 |  |

| Command Sphere - Top |   |       |
|----------------------|---|-------|
| 6" = 1'-0"           | 2 | SHT 2 |