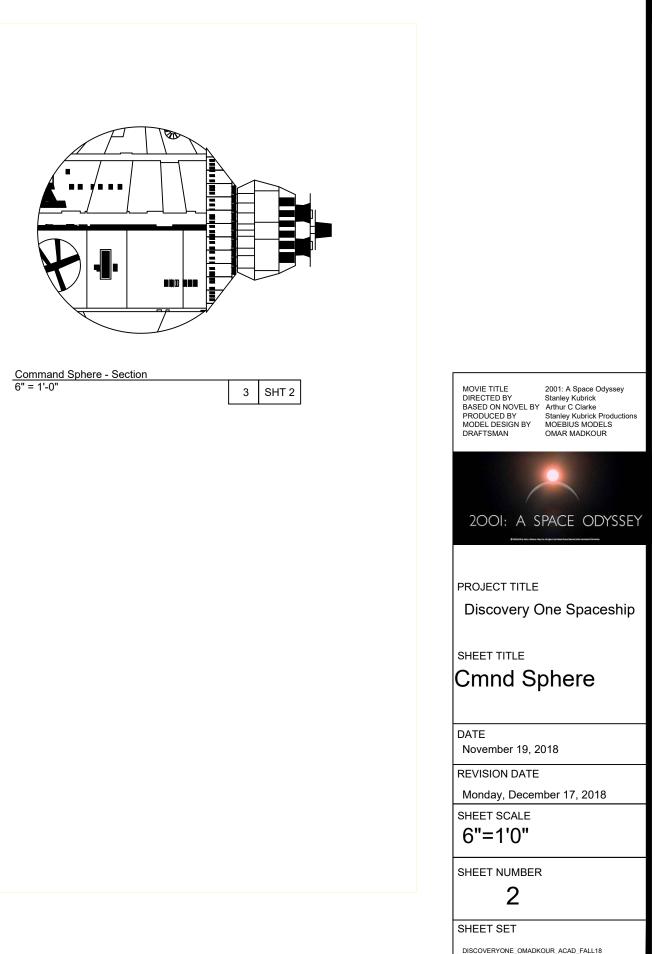

This Packet presents the Discovery One model by MOEBIUS Models

| Command Sphere - Front |   |       |  |
|------------------------|---|-------|--|
| 6" = 1'-0"             | 1 | SHT 2 |  |

| Command Sphere - Top |   |       |
|----------------------|---|-------|
| 6" = 1'-0"           | 2 | SHT 2 |