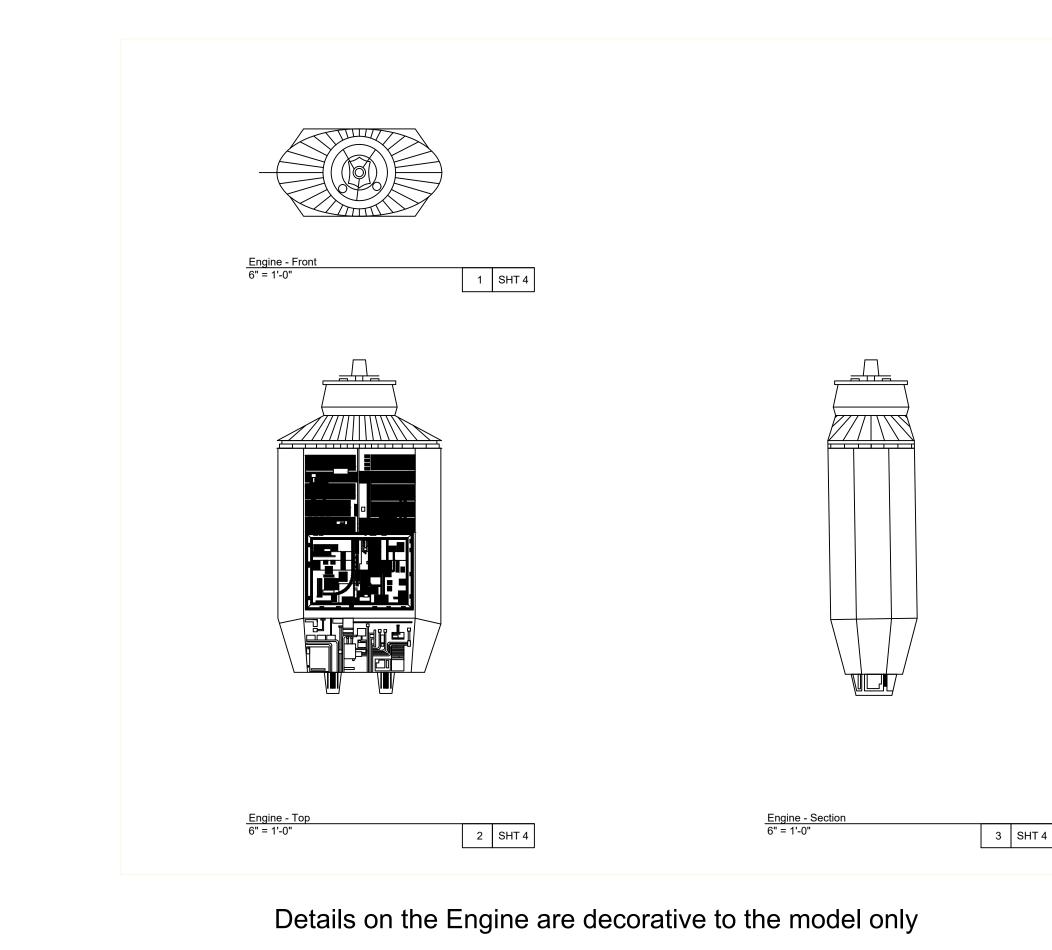

# MOVIE TITLE 2001: A Space Odyssey DIRECTED BY Stanley Kubrick BASED ON NOVEL BY Arthur C Clarke PRODUCED BY Stanley Kubrick Productions MODEL DESIGN BY MOEBIUS MODELS DRAFTSMAN OMAR MADKOUR 2001: A SPACE ODYSSEY PROJECT TITLE Discovery One Spaceship SHEET TITLE Engine DATE November 19, 2018 **REVISION DATE** Monday, December 17, 2018 SHEET SCALE 6"=1'-0" SHEET NUMBER 4 SHEET SET DISCOVERYONE\_OMADKOUR\_ACAD\_FALL18

Build 3 pieces