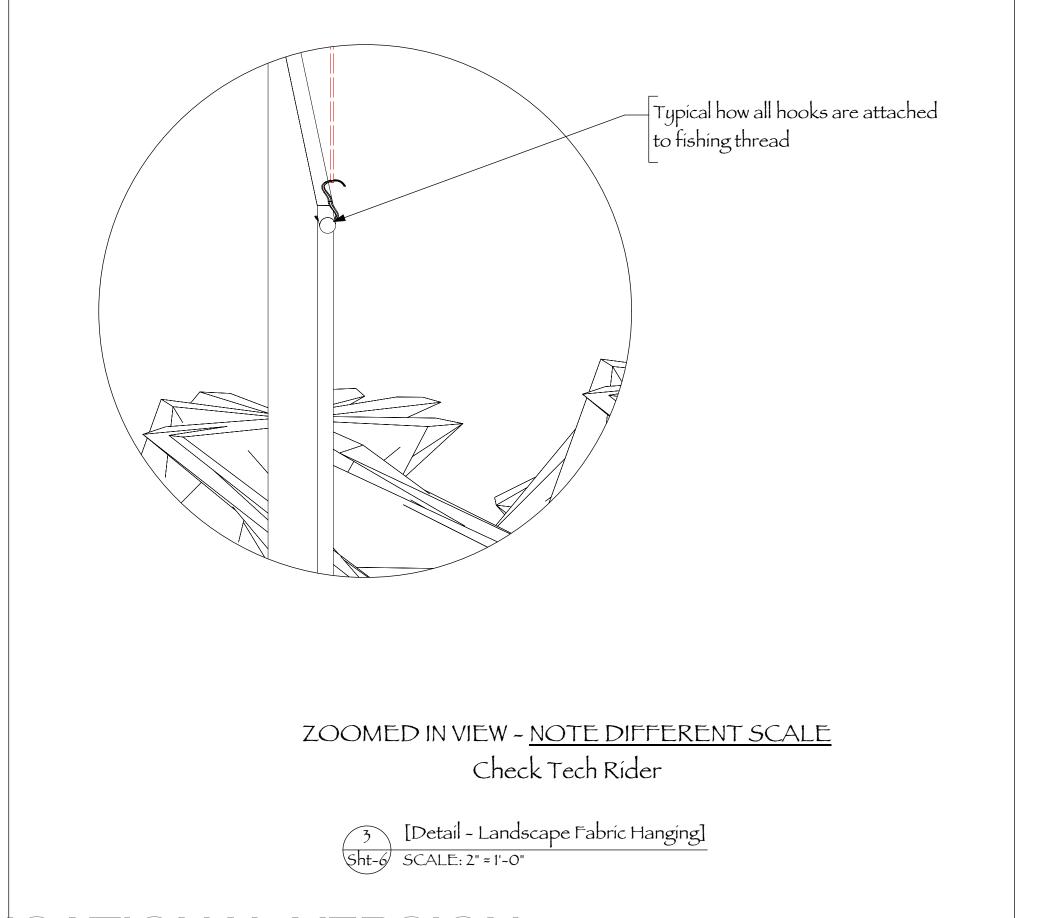

# BY REVISION Detail Views

02/06/2020 DRAFTED BY O.M. SCALECALE 1/2" = 1'0"

BEST PRINT ON ARCH D