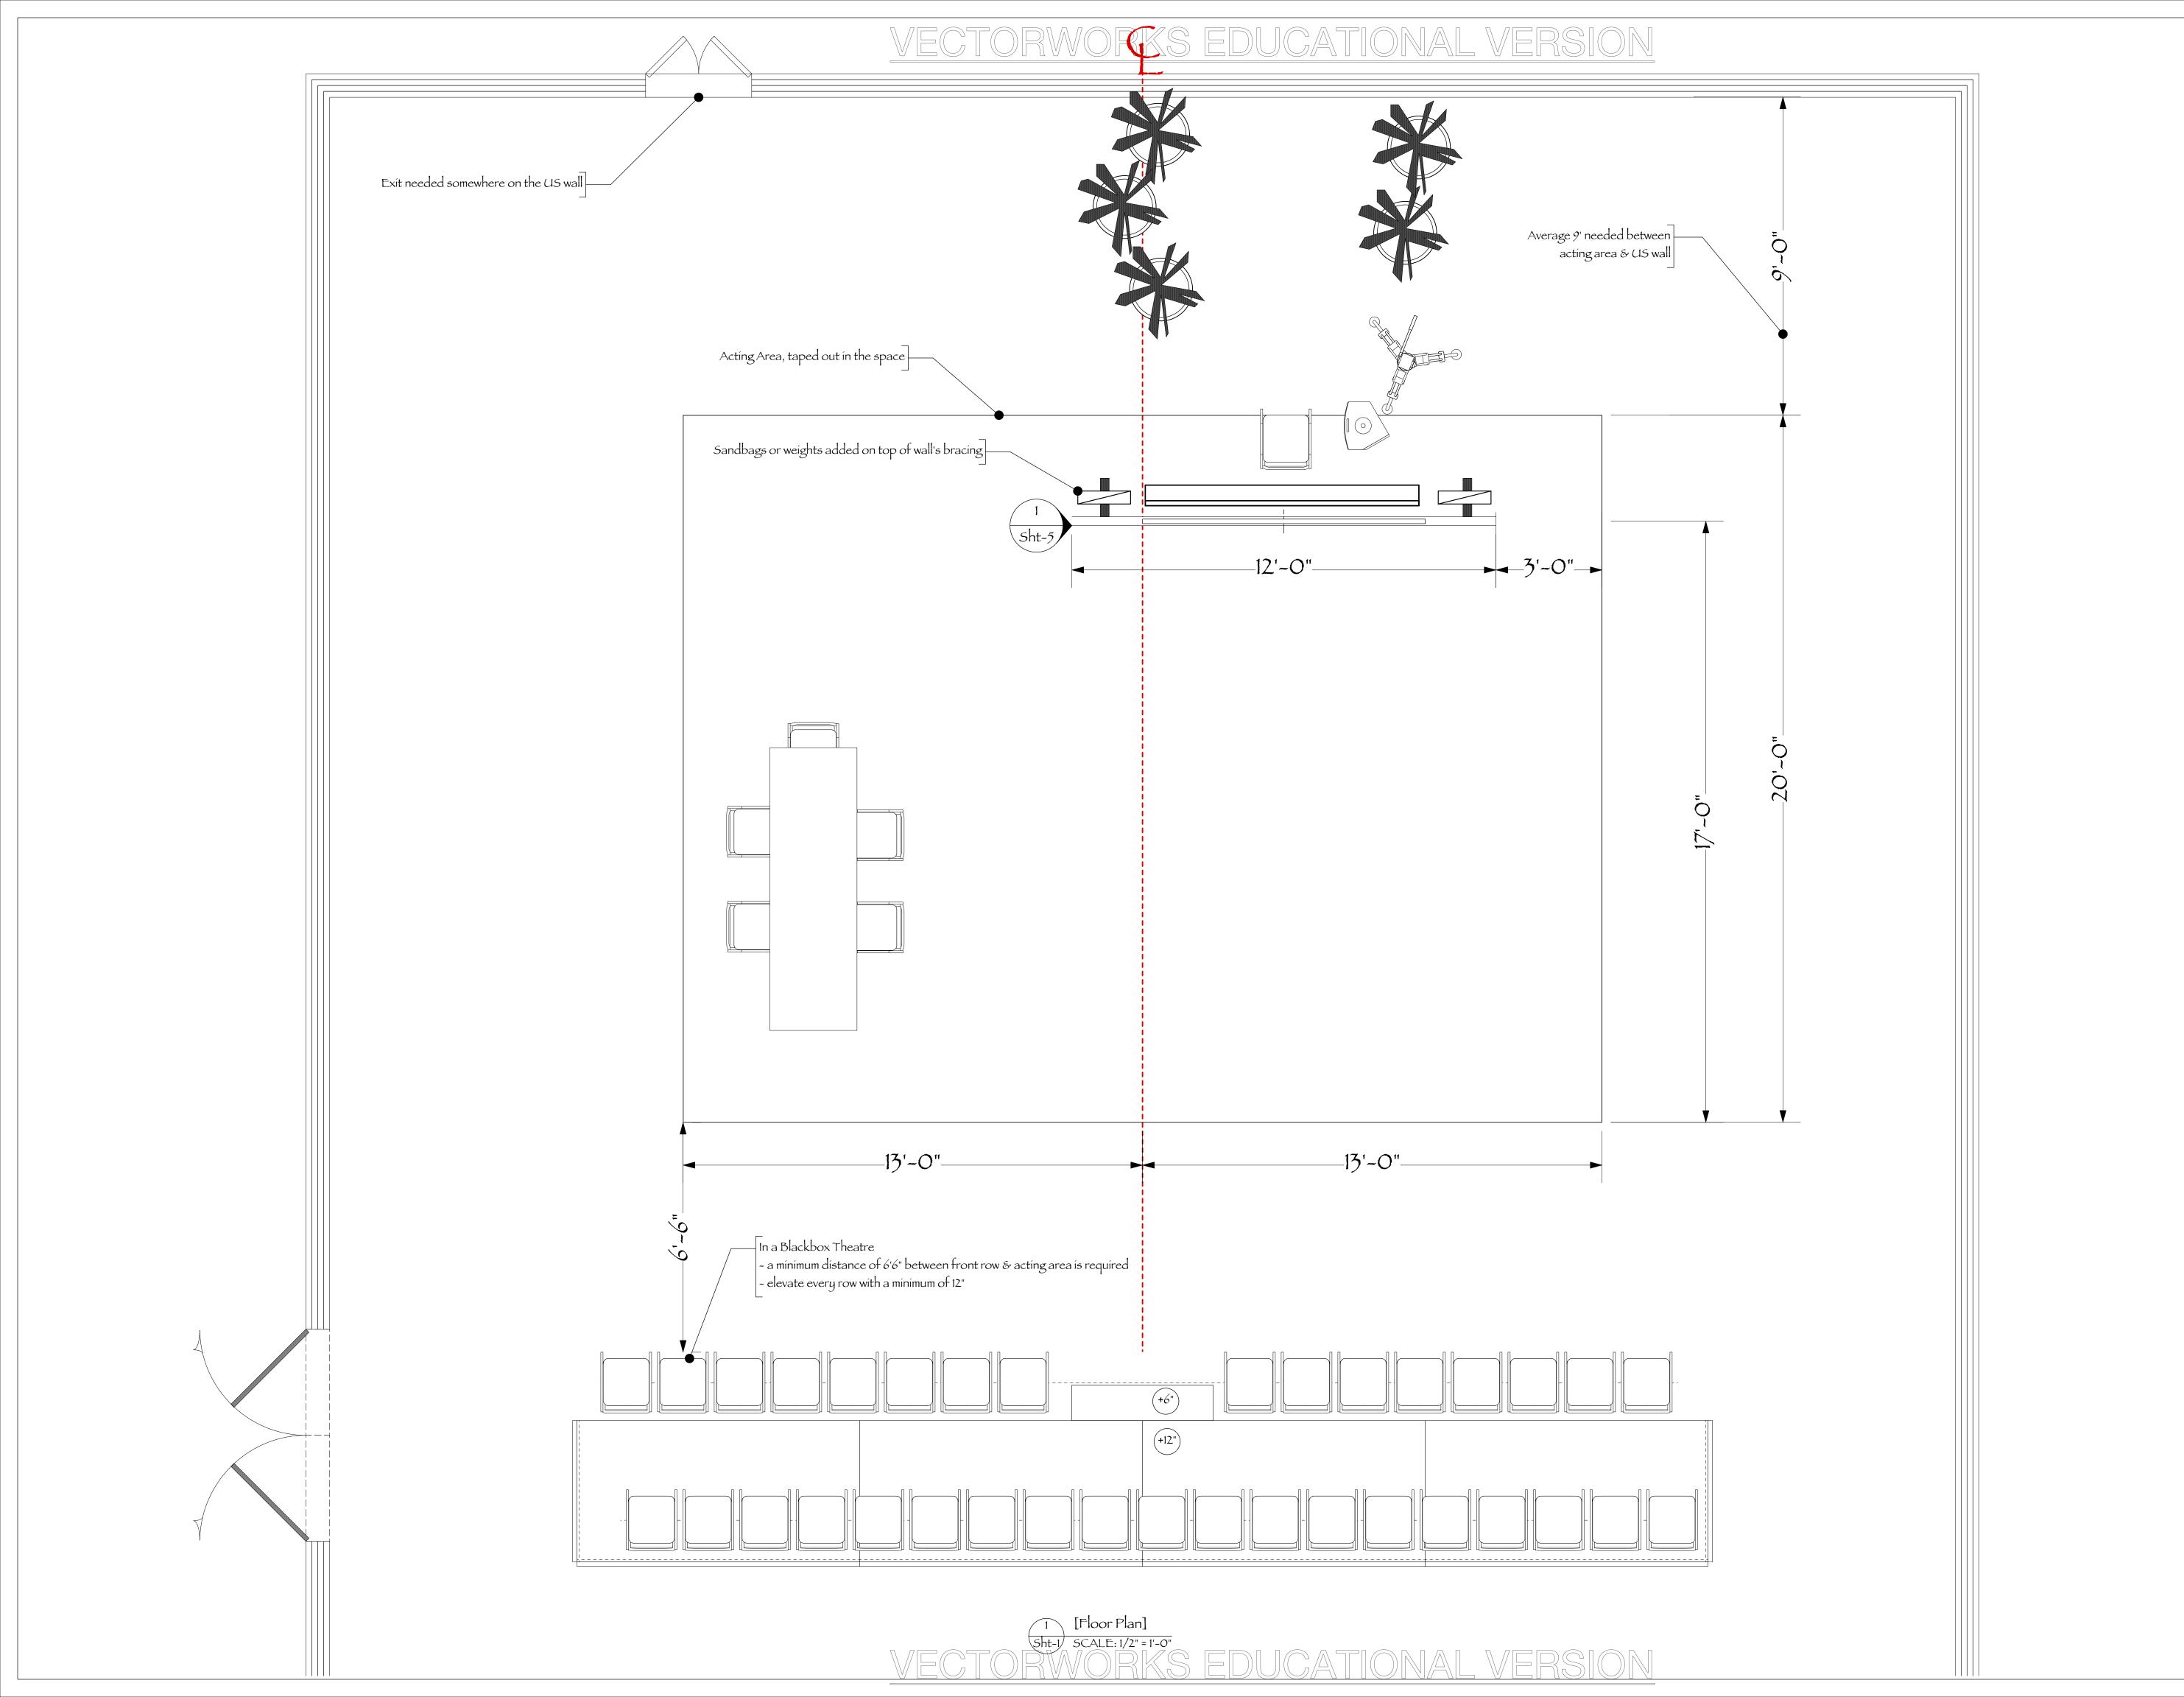

Scenic - Floor Plan

DRAFTED BY O.M. SCALECALE 1/2" ≈ 1'0" BEST PRINT ON ARCH D

Instrument Key Altman 6in Fres @ 750w ETC Source4 19° @ 575w ETC Source4 36° @ 575w ETC Source4 50° @ 575w One Cell Halogen Work Light LED Flame Bulb, T-60, medium base Accessory Key 7.5in 4 Leaf Barn Door ■ 18" sídearm Legend Key Purpose Channel Sound Key Floor Monitor <u>Rigging Key</u> Overhead Rigging Point <u>Vídeo Key</u> Surtitles Projector NOTES
- This is a generic touring packet, unspecific to a - Kindly review in tandem with show's tech rider. - Please provide extra R119 - Tick mark spacing at 18"
- Accessories, Gels & Gobos as indicated in the Lightwright package please. OMAR MADKOUR Lighting Designer www.omarmadkour.com OmarBMadkour@gmail.com Omar Madkour