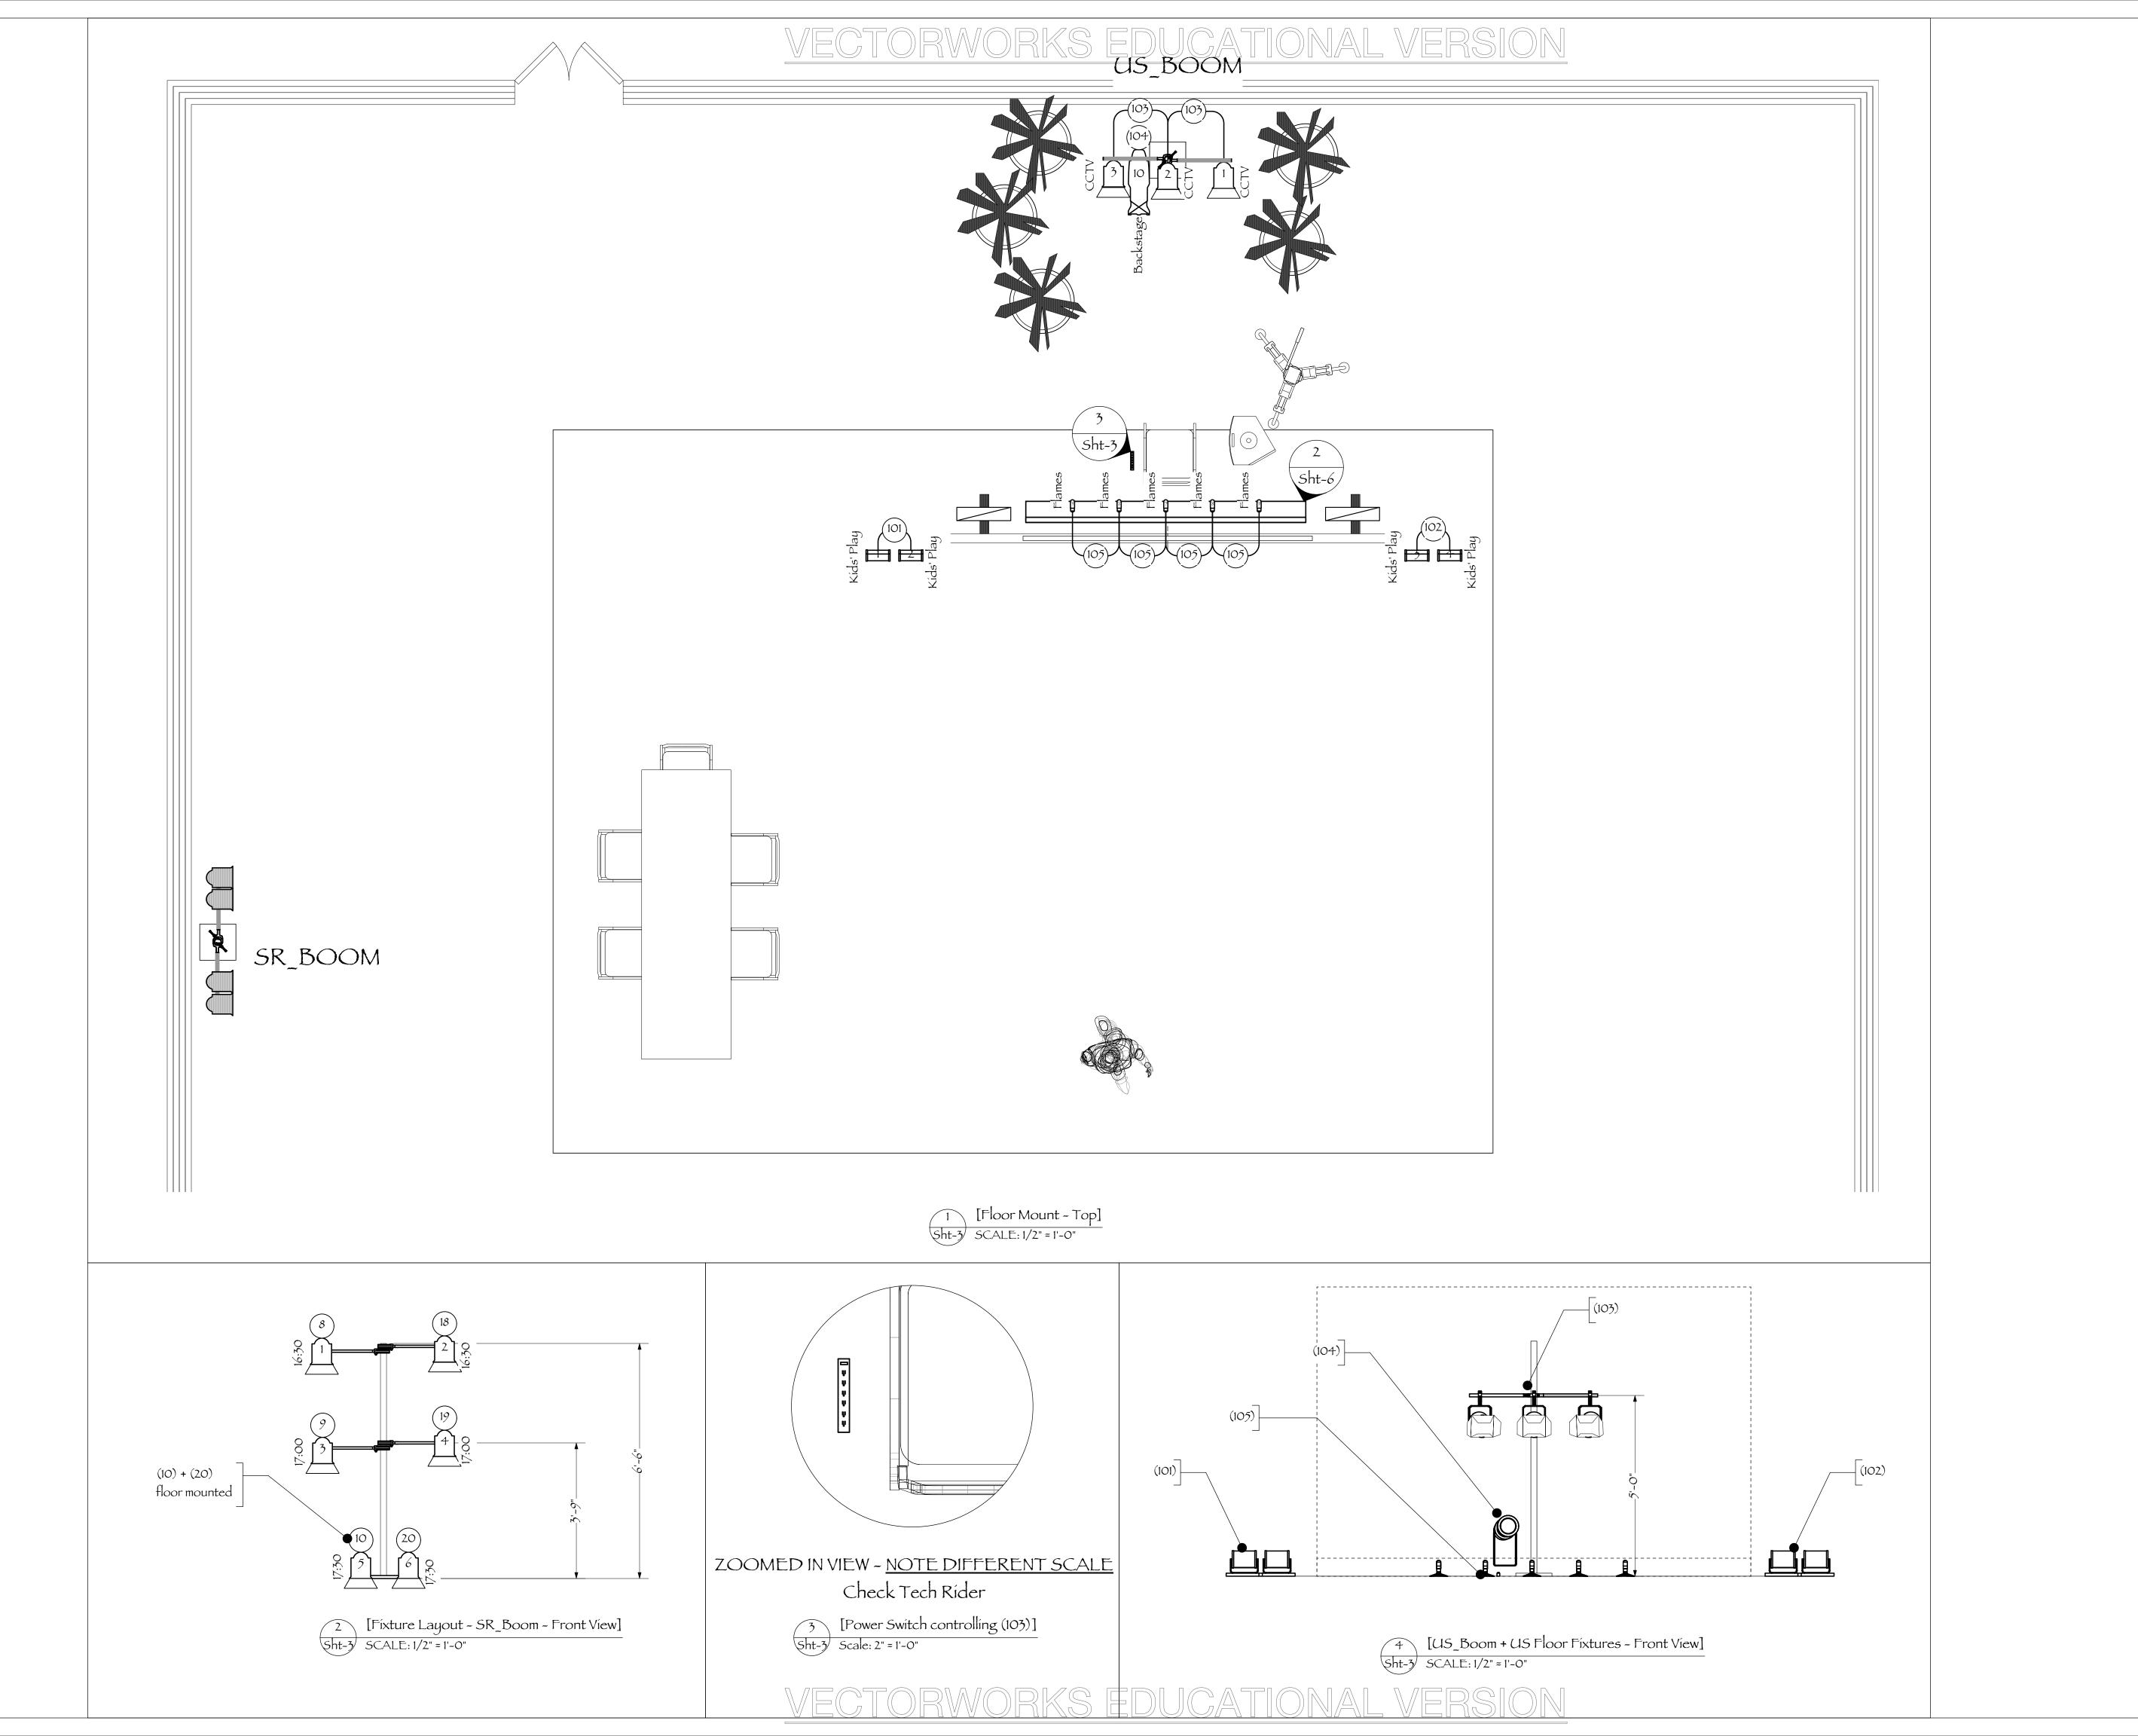

CALARTS Center for New Performance

### El Camíno Donde Nosotros Lloramos

Lagartíjas Tíradas Al Sol (Luísa Padro & Gabino Rodríguez) CREATED BY Omar Madkour LIGHTING DESIGNER Hsuan-Kuang Hsieh VIDEO DESIGNER

VENUE NON-SPECIFIC

Section

DRAFTED BY O.M.

SCALECALE 1/2" ≈ 1'0" BEST PRINT ON ARCH D

OMAR MADKOUR Lighting Designer www.omarmadkour.com

OmarBMadkour@gmail.com +1 (661) 219-3538

ASSUME RESPONSIBILITY FOR IMPROPER ENGINEERING OR HANDLING. ALL MATERIAL CALARTS Center for New Performance