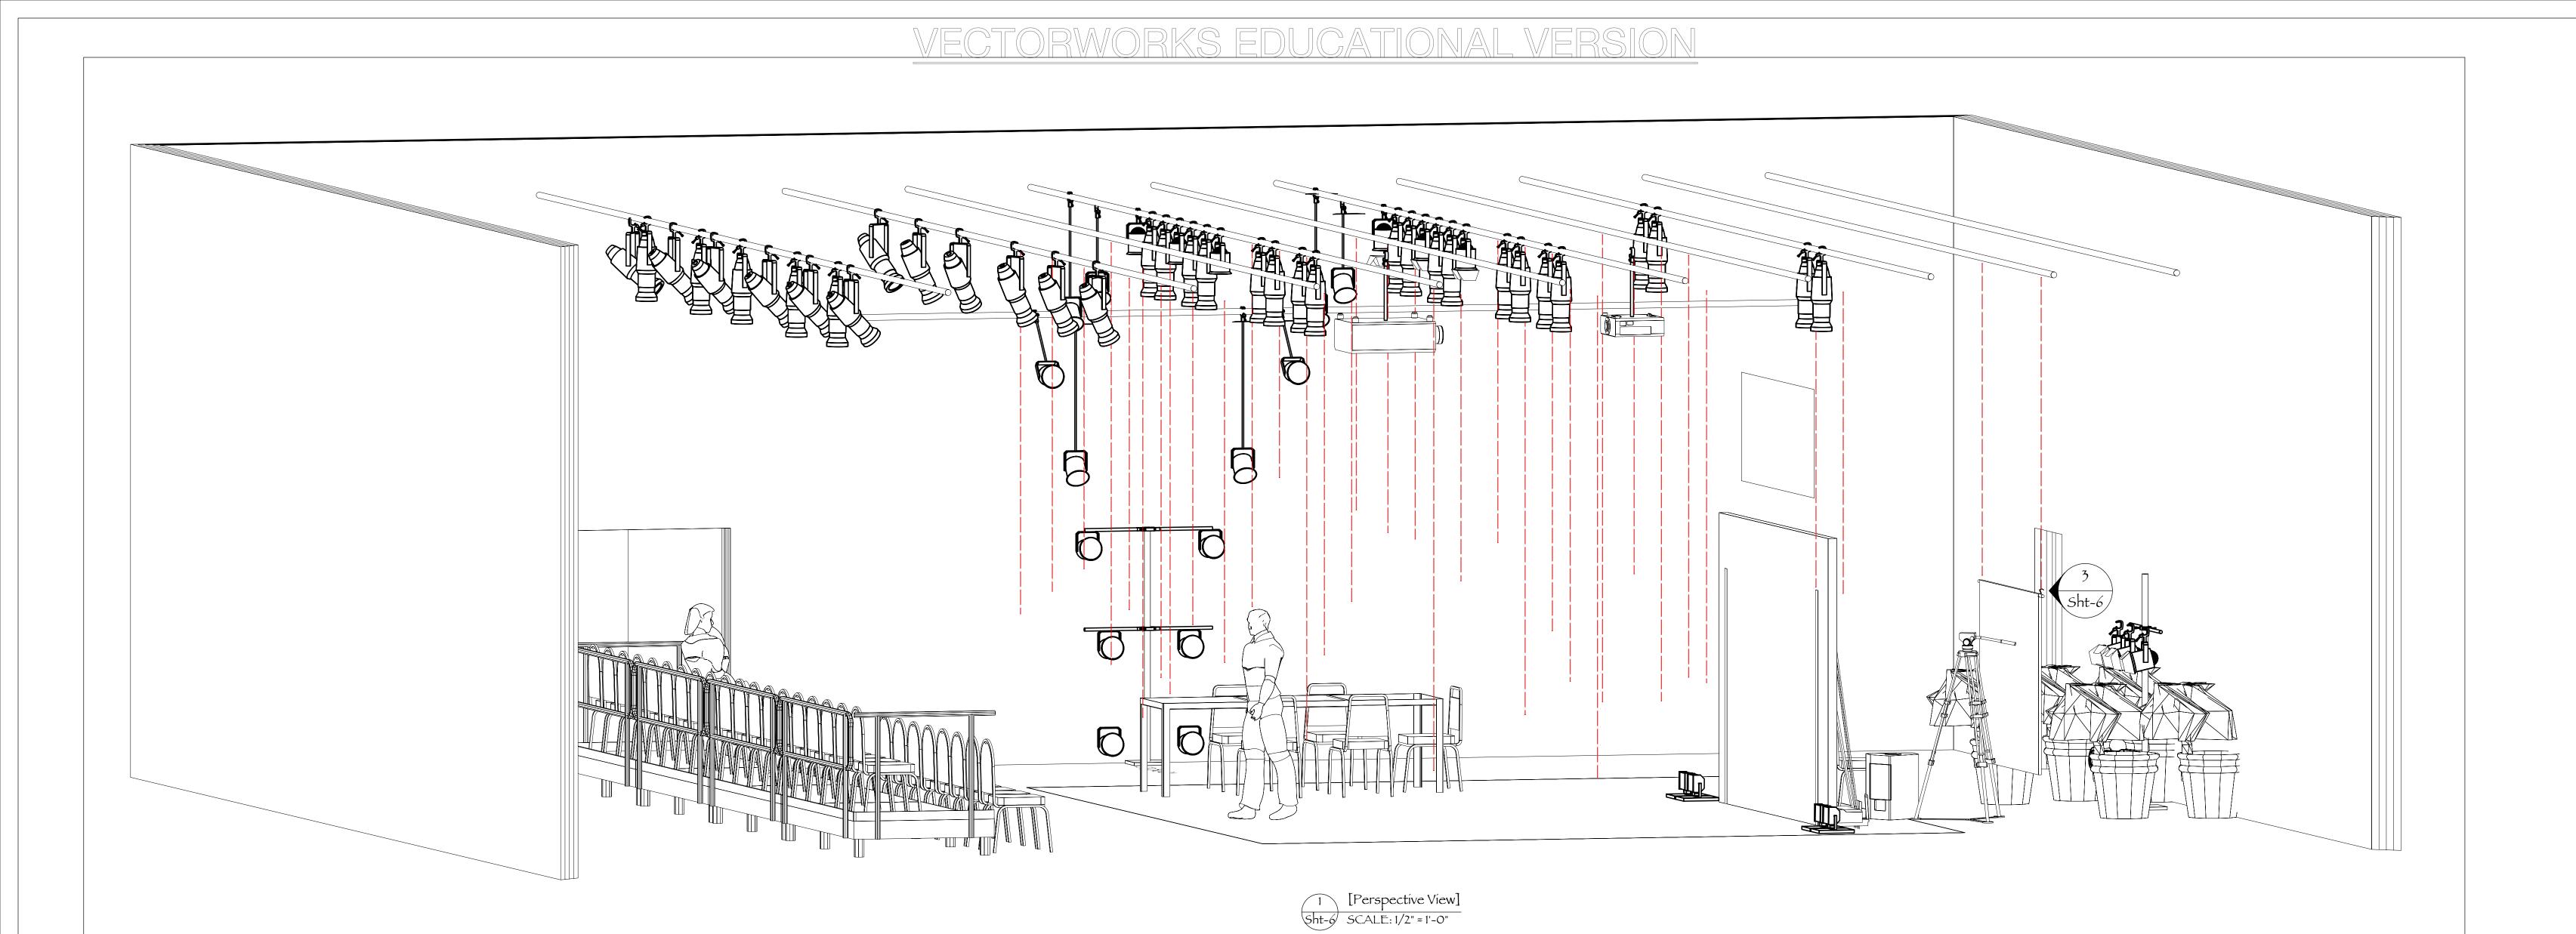

# Section Algebraic State of the section of the secti

KEY TO PLOT Instrument Key Altman 6in Fres @ 750w ETC Source4 19° @ 575w ETC Source4 36° @ 575w TETC Source4 50° @ 575w One Cell Halogen Work Light LED Flame Bulb, T-60, medium base Accessory Key 7.5in 4 Leaf Barn Door ■ 18" sídearm Legend Key Purpose Channel Sound Key Floor Monitor <u>Rigging Key</u> Overhead Rigging Point <u>Vídeo Key</u> Video Projector Surtítles Projector - This is a generic touring packet, unspecific to a - Kindly review in tandem with show's tech rider. - This sheet is only representative of the idea of the suspended props. Exactl location and trim will be determined in each space as it is site-specific. OMAR MADKOUR Lighting Designer www.omarmadkour.com OmarBMadkour@gmail.com Omar Madkour LIGHTING DESIGN +1 (661) 219-3538 ALL DRAWINGS, DESIGN IDEAS AND PAPERWORK IN THIS PACKET ARE CREATED BY, AND A CERTIFIED ENGINEER. THE DESIGNER IS NOT REQUIRED TO DETERMINE TH ASSUME RESPONSIBILITY FOR IMPROPER ENGINEERING OR HANDLING. ALL MATERIA

# BY REVISION Detail Views

02/06/2020 DRAFTED BY O.M. SCALECALE 1/2" = 1'0"

BEST PRINT ON ARCH D