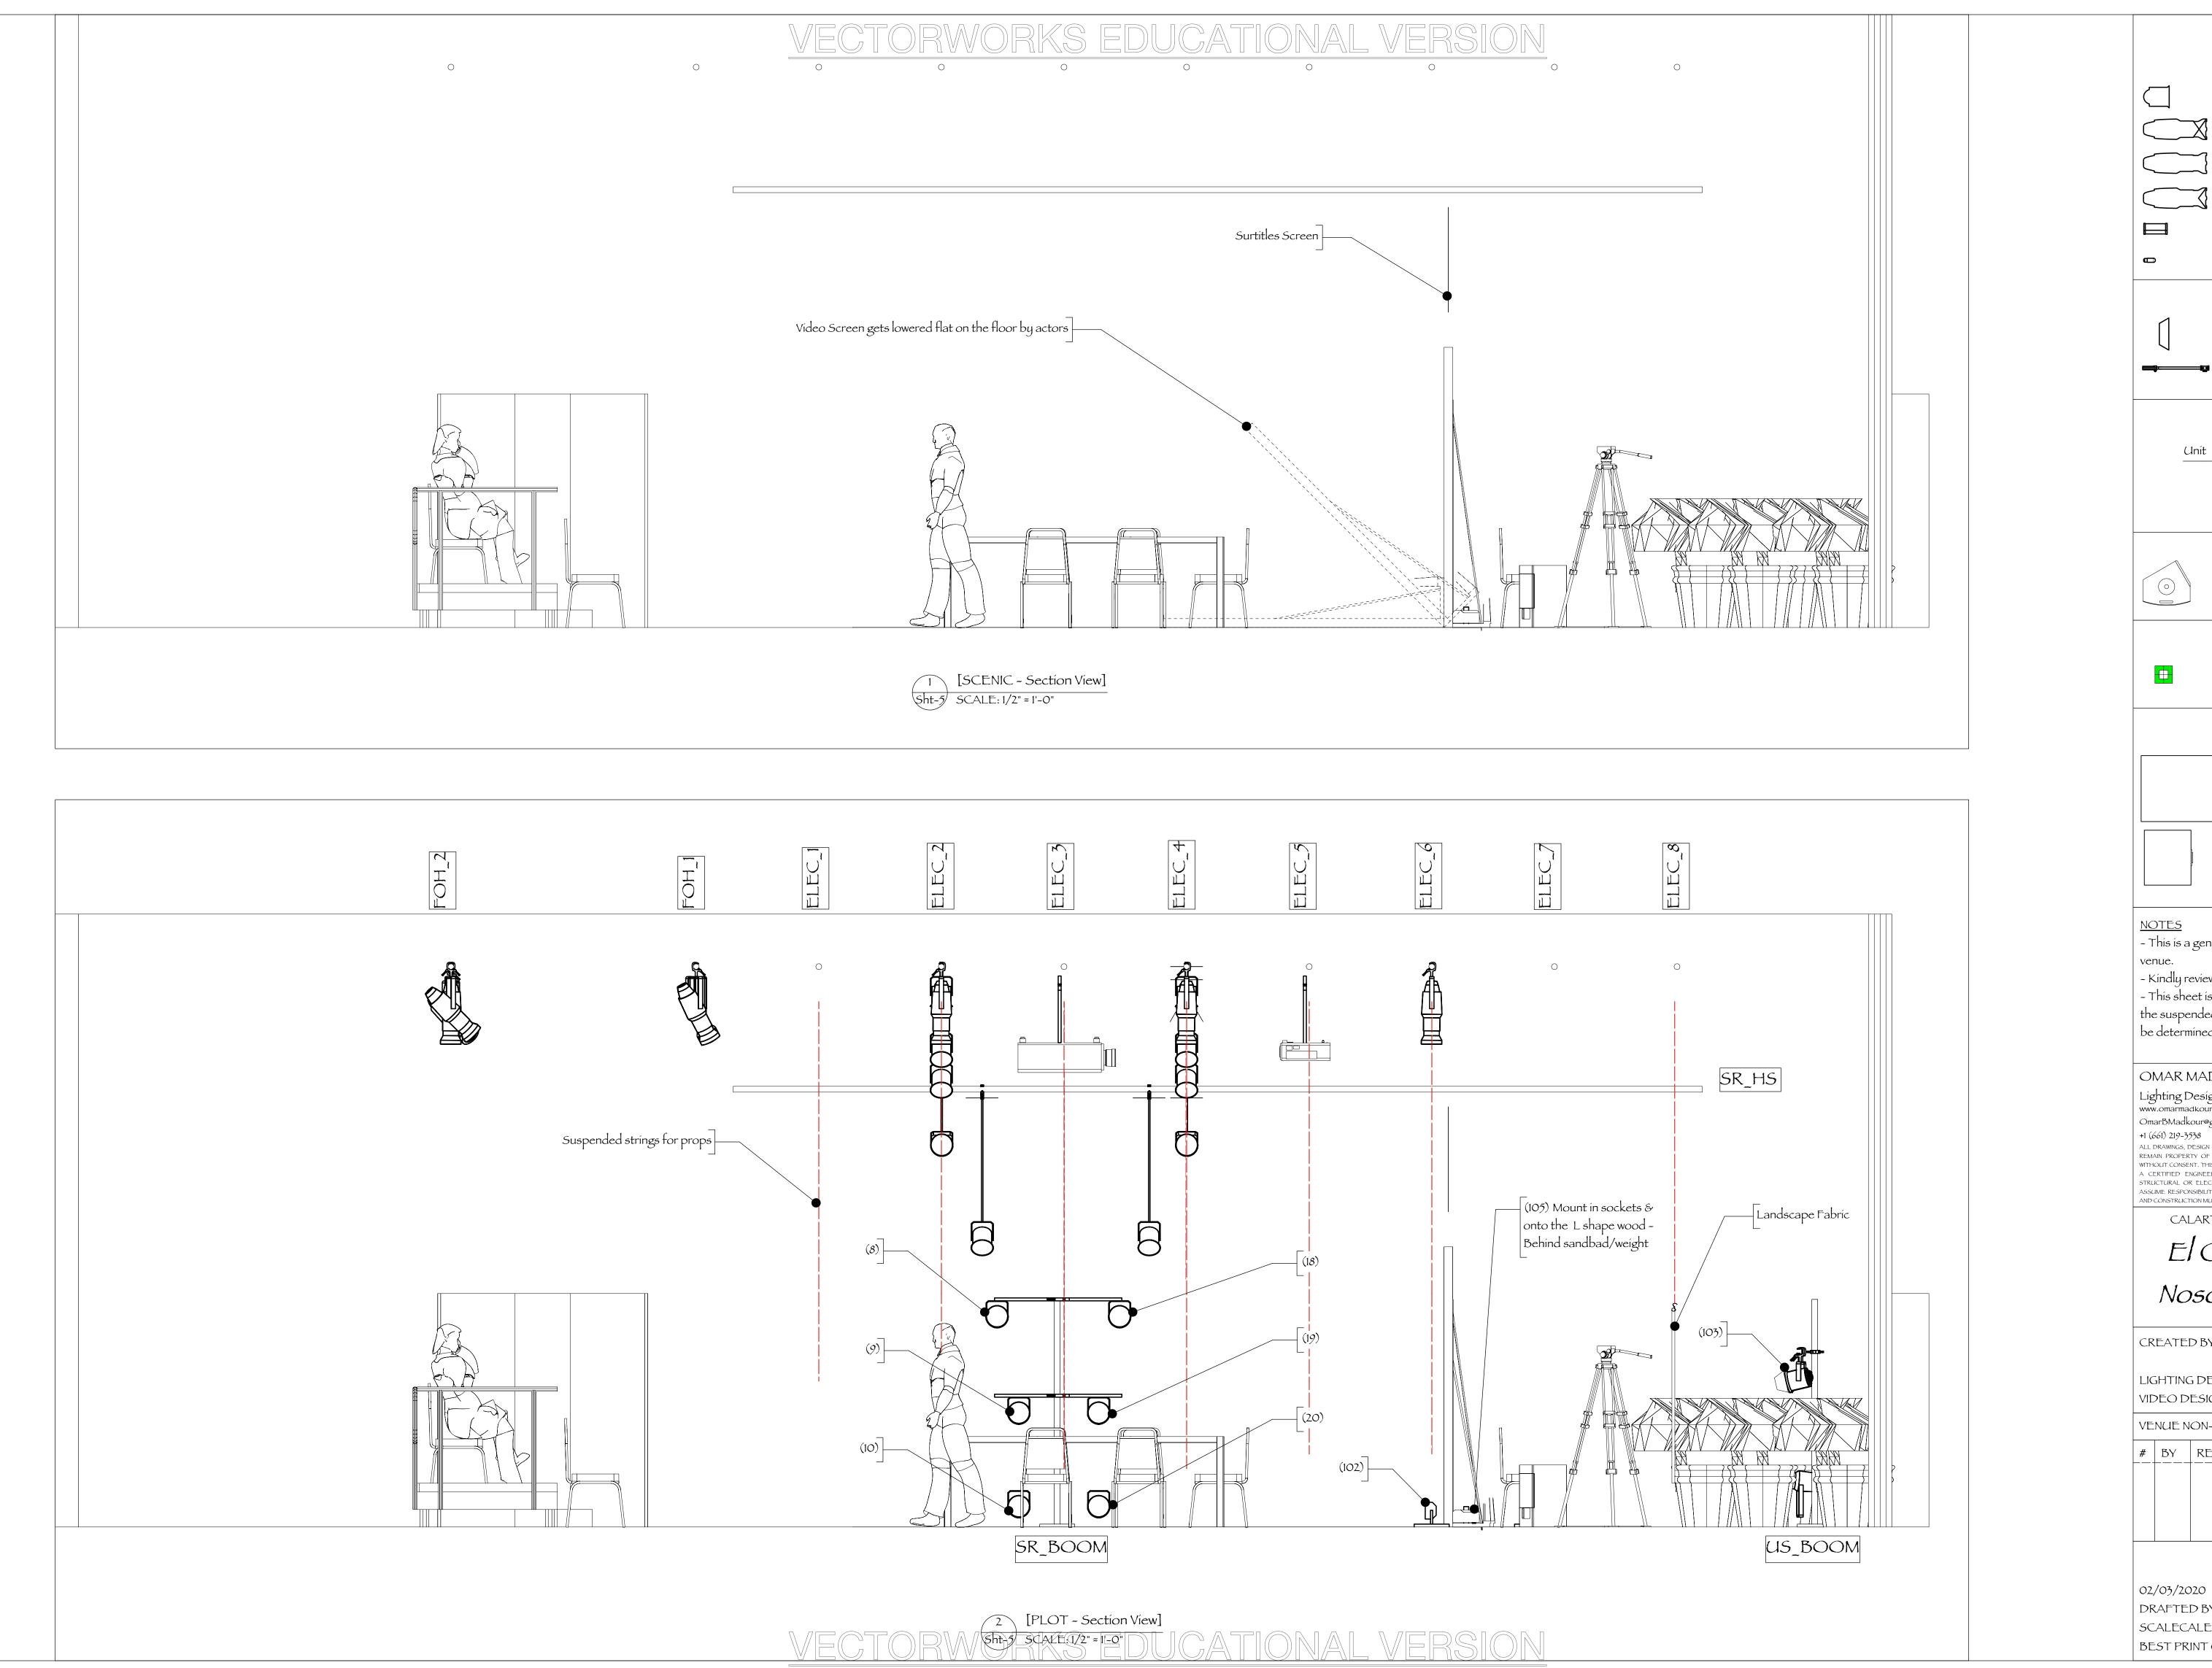

# Section Algebraic State of the section of the secti

KEY TO PLOT Instrument Key Altman 6in Fres @ 750w ETC Source4 19° @ 575w ETC Source4 36° @ 575w TETC Source4 50° @ 575w One Cell Halogen Work Light LED Flame Bulb, T-60, medium base Accessory Key 7.5in 4 Leaf Barn Door ■ 18" sídearm Legend Key Purpose Channel Sound Key Floor Monitor <u>Rigging Key</u> Overhead Rigging Point <u>Vídeo Key</u> Video Projector Surtítles Projector - This is a generic touring packet, unspecific to a - Kindly review in tandem with show's tech rider. - This sheet is only representative of the idea of the suspended props. Exactl location and trim will be determined in each space as it is site-specific. OMAR MADKOUR Lighting Designer www.omarmadkour.com OmarBMadkour@gmail.com Omar Madkour LIGHTING DESIGN +1 (661) 219-3538 ALL DRAWINGS, DESIGN IDEAS AND PAPERWORK IN THIS PACKET ARE CREATED BY, AND A CERTIFIED ENGINEER. THE DESIGNER IS NOT REQUIRED TO DETERMINE TH ASSUME RESPONSIBILITY FOR IMPROPER ENGINEERING OR HANDLING. ALL MATERIA

# BY REVISION Detail Views

02/06/2020 DRAFTED BY O.M. SCALECALE 1/2" = 1'0"

BEST PRINT ON ARCH D