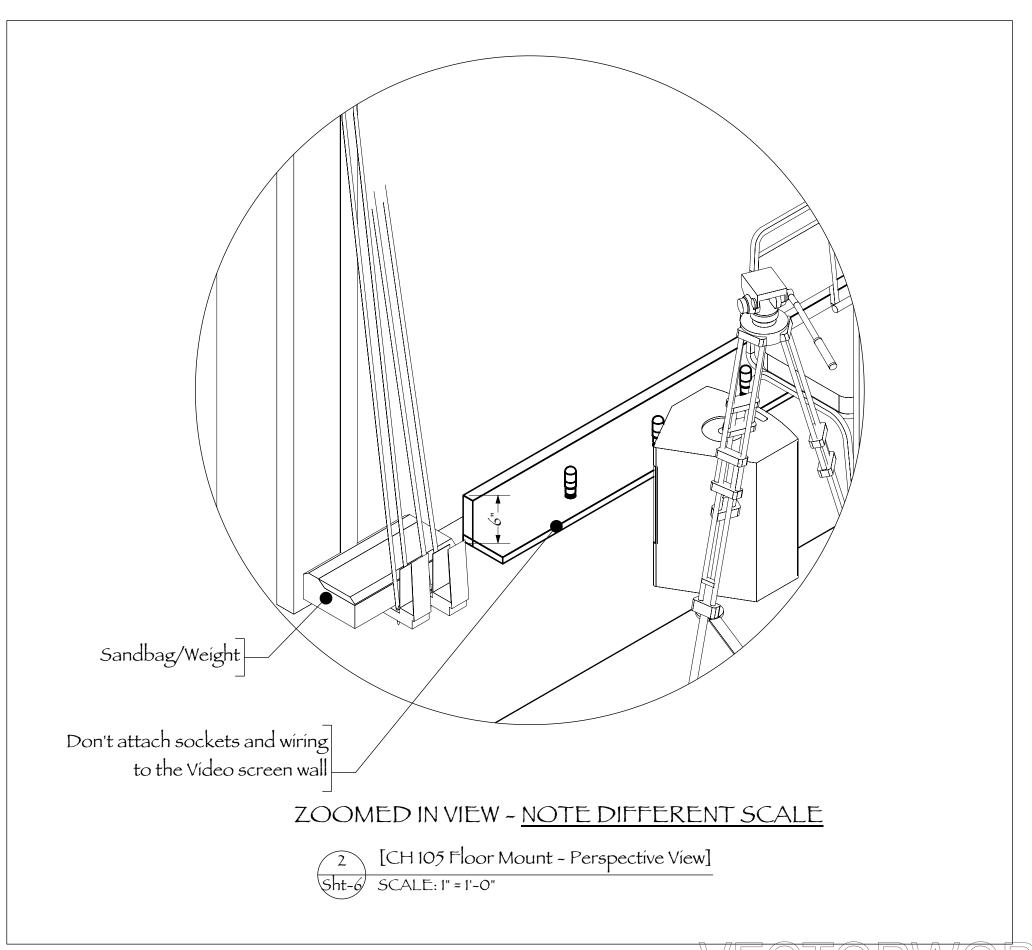

# BY REVISION Detail Views

02/06/2020 DRAFTED BY O.M. SCALECALE 1/2" = 1'0"

BEST PRINT ON ARCH D