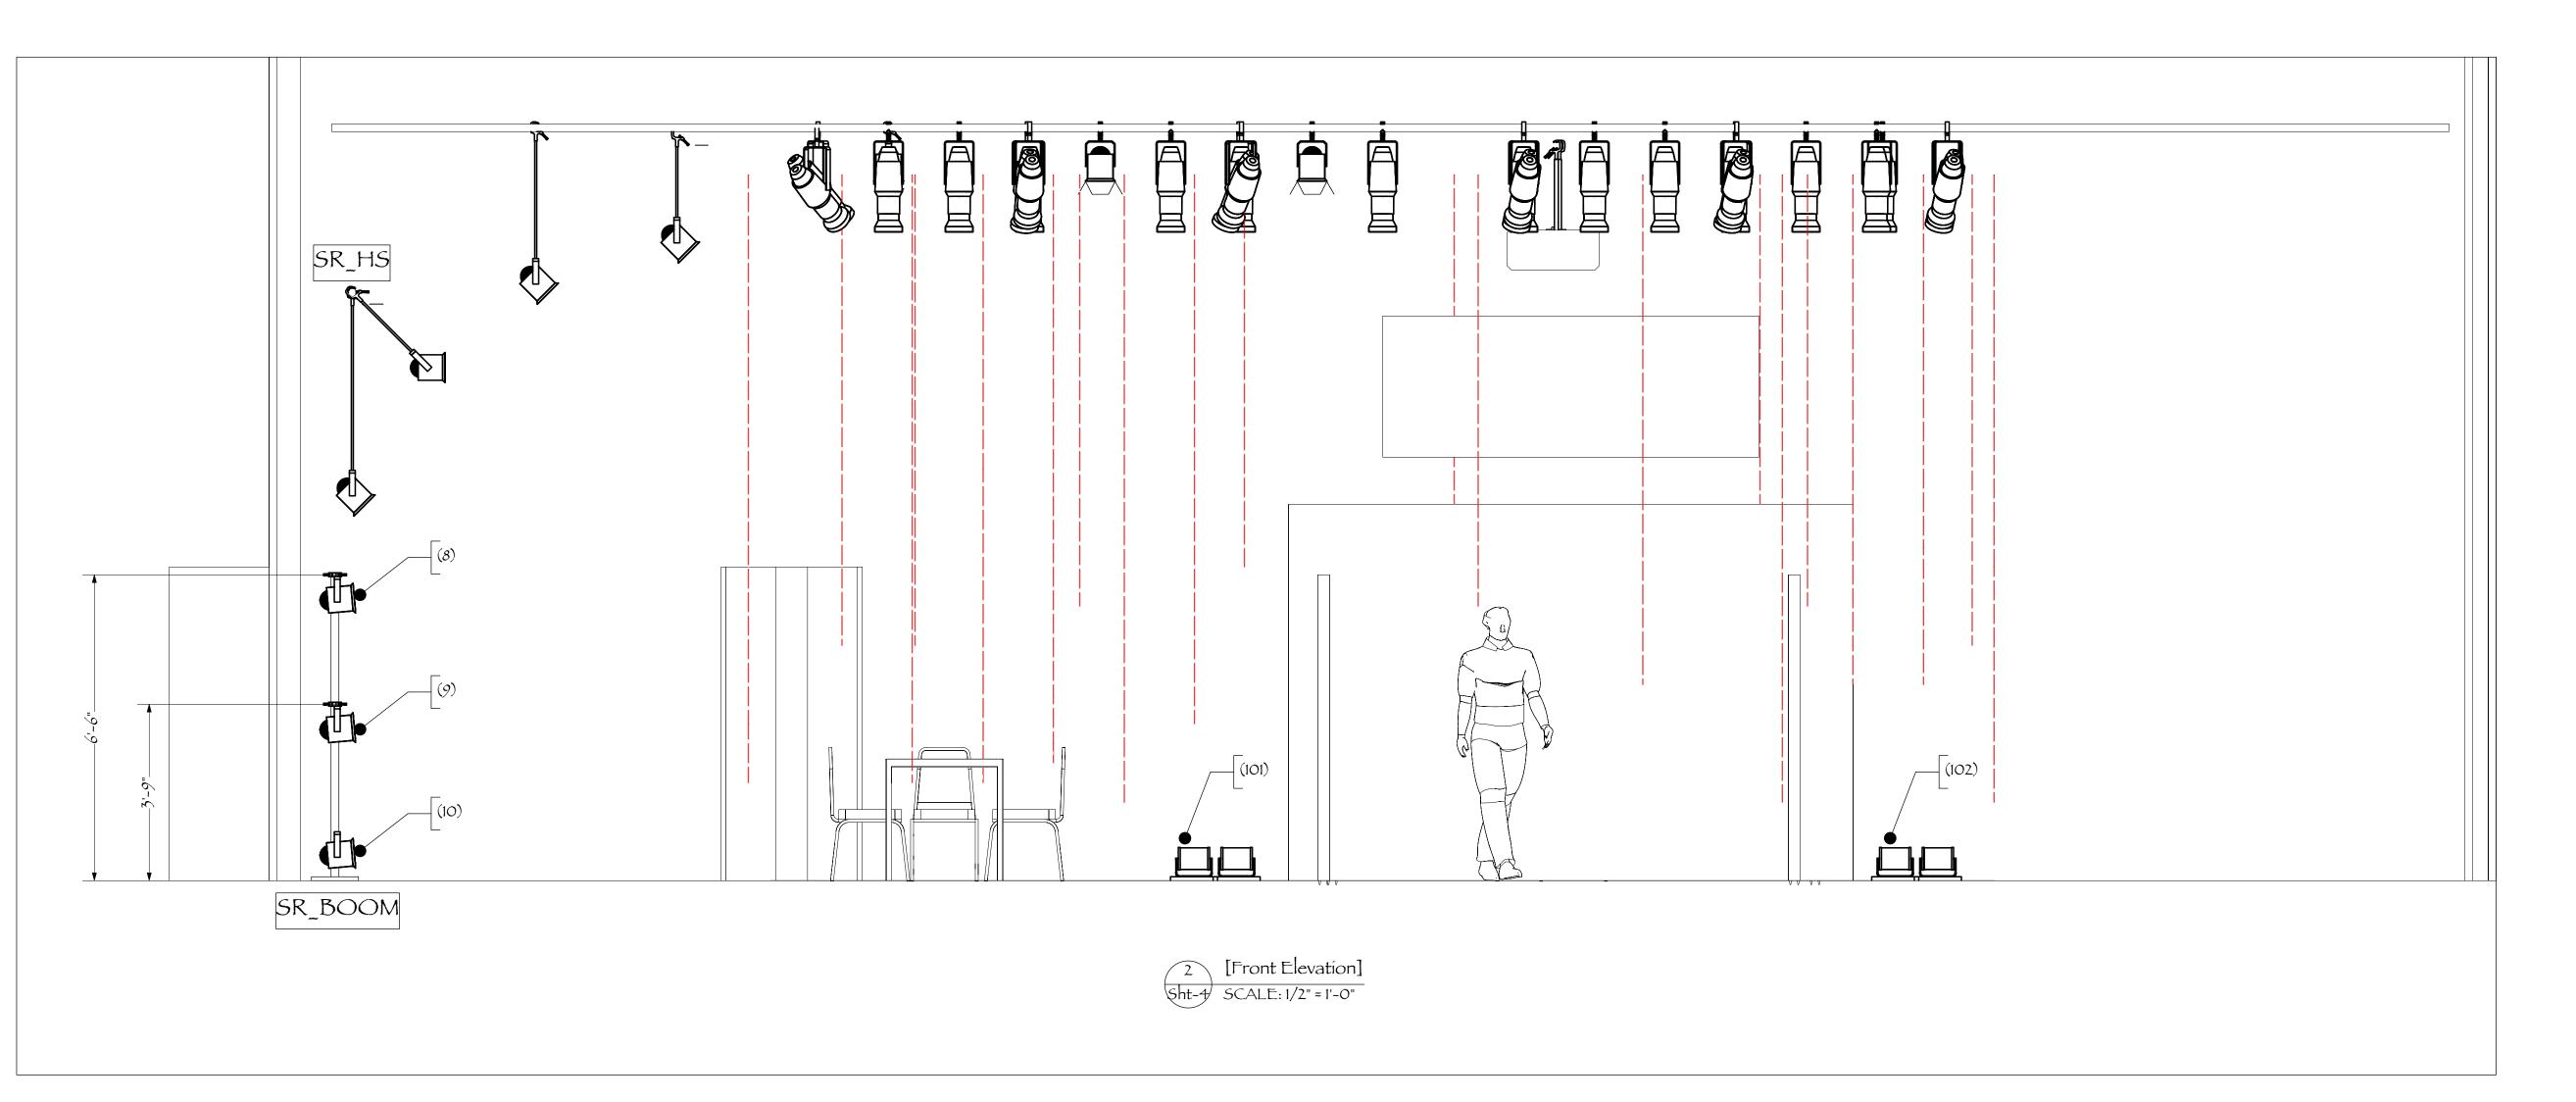

Scenic - Floor Plan

DRAFTED BY O.M. SCALECALE 1/2" ≈ 1'0" BEST PRINT ON ARCH D

Instrument Key Altman 6in Fres @ 750w ETC Source4 19° @ 575w ETC Source4 36° @ 575w ETC Source4 50° @ 575w One Cell Halogen Work Light LED Flame Bulb, T-60, medium base Accessory Key 7.5in 4 Leaf Barn Door ■ 18" sídearm Legend Key Purpose Channel Sound Key Floor Monitor <u>Rigging Key</u> Overhead Rigging Point <u>Vídeo Key</u> Surtitles Projector NOTES
- This is a generic touring packet, unspecific to a - Kindly review in tandem with show's tech rider. - Please provide extra R119 - Tick mark spacing at 18"
- Accessories, Gels & Gobos as indicated in the Lightwright package please. OMAR MADKOUR Lighting Designer www.omarmadkour.com OmarBMadkour@gmail.com Omar Madkour